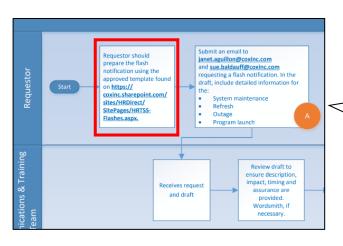

## Job Aid Name: Arial Bold 28pt (Color: #FFFFFF)

Last Updated: XX-XX-XXXX

Job Aid

## Process/Task Name Description: Arial 16pt (Color: #004063)

Description/Purpose: Arial Black 12pt

Business Role(s): Arial Black 12pt

Follow these instructions (Optional) (Arial Black 12pt)

## Step Action

1 JAs should ideally be limited to 1 task and 10 pages. (Arial Black 12pt)

(Highlighted words are bold (color: #004063)



Images have a .75pt border Callout boxes are 2.25pt color: #FF0000.

Images and callout boxes should be grouped.



NOTE: Note is Arial Black 10pt italicized, Icon color: #71BF45.

- 2 Lorem ipsum dolor sit amet,
- 3 Lorem ipsum dolor sit amet,